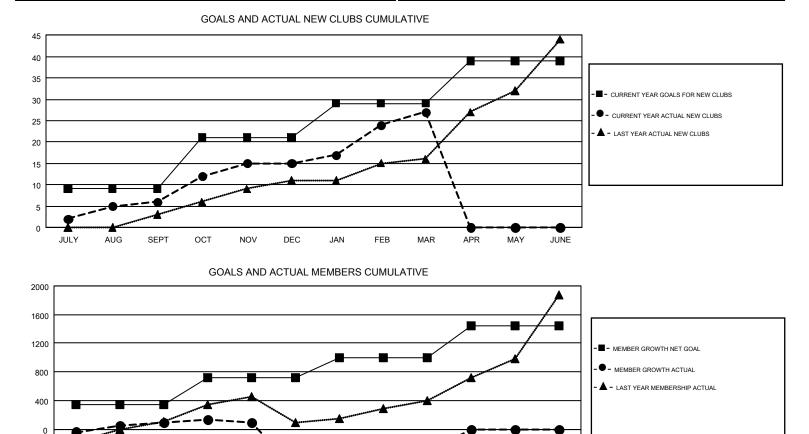

## LOCATION: PHILIPPINES

Results as of: 3/31/2019

GMT CA 5

## GMT: EK PHANG BOBBY ENG

| Clubs<br>RESULTS FOR 2018-2019 |    |    |    | Members<br>RESULTS FOR 2018-2019 |     |     |       |
|--------------------------------|----|----|----|----------------------------------|-----|-----|-------|
|                                |    |    |    |                                  |     |     |       |
| JULY/AUG/SEPT                  | 9  | 6  | 6  | JULY/AUG/SEPT                    | 339 | 704 | 557   |
| OCT/NOV/DEC                    | 12 | 9  | 17 | OCT/NOV/DEC                      | 374 | 602 | 1,233 |
| JAN/FEB/MAR                    | 8  | 12 | 7  | JAN/FEB/MAR                      | 279 | 750 | 412   |
| APR/MAY/JUNE                   | 10 | 0  | 0  | APR/MAY/JUNE                     | 454 | 0   | 0     |